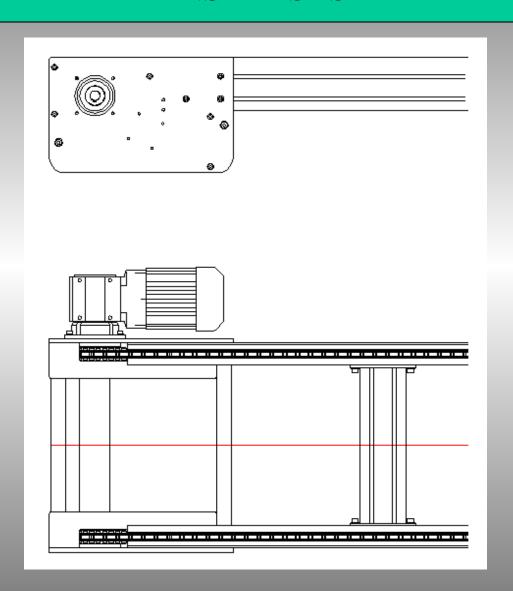

#### TRM TYPE TRANSFER SYSTEM

- Our newly born system is a conventional double way system fitted with rollers chains.
- The workpiece carriers of 500x500mm to 1000x1000mm can transport up to 110kg each.
- The workpiece carriers are fitted with pads and roll along the sections (on the chain rollers).
- Dampened stop units are located along the sections.
- Automatic chain tensioning is provided by a spring tensioning device.
- Elevation/sliding devices allow the worpiece carriers to go from one section to the next one.
- Positioning at the working place : precision = 0.5mm

#### TRM TYPE TRANSFER SYSTEM

Dimensions of the profile: 45x105

SEW Motor 250W or 370W

available range of speed:

4.5m/mn

6 m/mn

10 m/mn

12 m/mn

17 m/mn