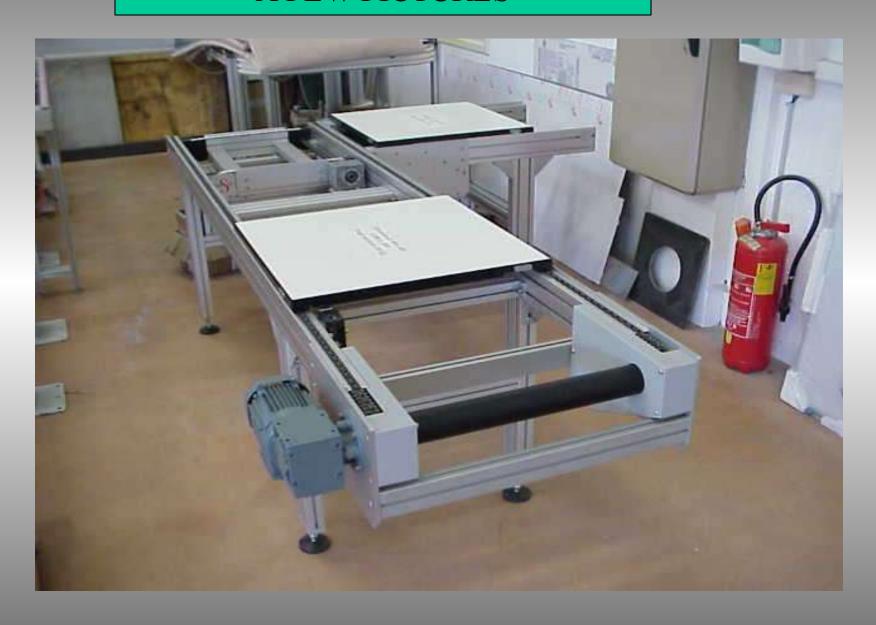

#### TRM TYPE TRANSFER SYSTEM

- Our newly born system is a conventional double way system fitted with rollers chains.
- The workpiece carriers of 500x500mm to 1000x1000mm can transport up to 110kg each.
- The workpiece carriers are fitted with pads and roll along the sections (on the chain rollers).
- Dampened stop units are located along the sections.
- Automatic chain tensioning is provided by a spring tensioning device.
- Elevation/sliding devices allow the worpiece carriers to go from one section to the next one.
- Positioning at the working place : precision = 0.5mm

#### TRM TYPE TRANSFER SYSTEM

Workpiece carriers 640mm x 640 mm