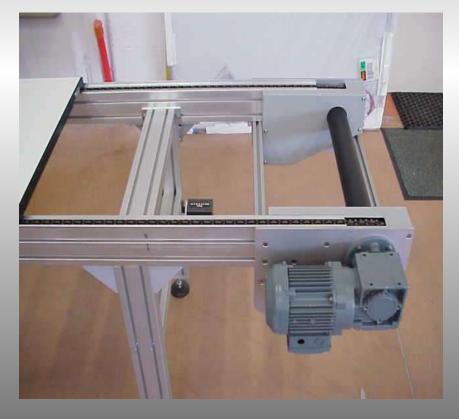

#### TRM TYPE TRANSFER SYSTEM

- Our newly born system is a conventional double way system fitted with rollers chains.
- The workpiece carriers of 500x500mm to 1000x1000mm can transport up to 110kg each.
- The workpiece carriers are fitted with pads and roll along the sections (on the chain rollers).
- Dampened stop units are located along the sections.
- Automatic chain tensioning is provided by a spring tensioning device.
- Elevation/sliding devices allow the worpiece carriers to go from one section to the next one.
- Positioning at the working place : precision = 0.5mm

#### TRM TYPE TRANSFER SYSTEM

Workpiece carriers 640mm x 640 mm