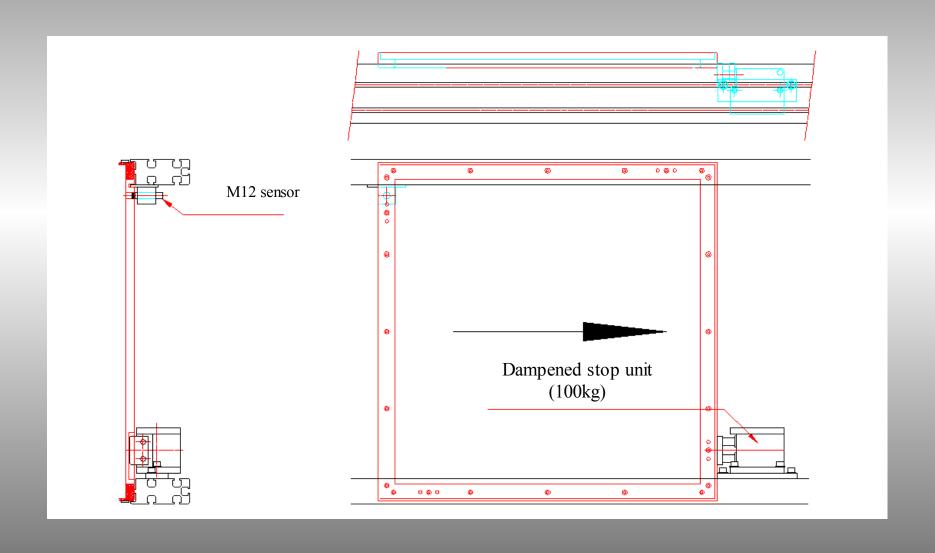

#### TRM TYPE TRANSFER SYSTEM

- Our newly born system is a conventional double way system fitted with rollers chains.
- The workpiece carriers of 500x500mm to 1000x1000mm can transport up to 110kg each.
- The workpiece carriers are fitted with pads and roll along the sections (on the chain rollers).
- Dampened stop units are located along the sections.
- Automatic chain tensioning is provided by a spring tensioning device.
- Elevation/sliding devices allow the worpiece carriers to go from one section to the next one.
- Positioning at the working place : precision = 0.5mm

#### TRM TYPE TRANSFER SYSTEM

Workpiece carriers 640mm x 640 mm