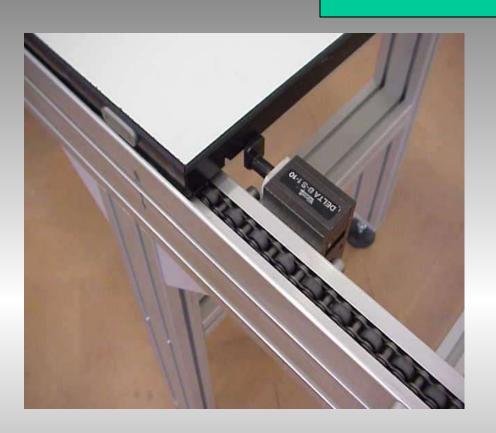

#### TRM TYPE TRANSFER SYSTEM

- Our newly born system is a conventional double way system fitted with rollers chains.
- The workpiece carriers of 500x500mm to 1000x1000mm can transport up to 110kg each.
- The workpiece carriers are fitted with pads and roll along the sections (on the chain rollers).
- Dampened stop units are located along the sections.
- Automatic chain tensioning is provided by a spring tensioning device.
- Elevation/sliding devices allow the worpiece carriers to go from one section to the next one.
- Positioning at the working place : precision = 0.5mm