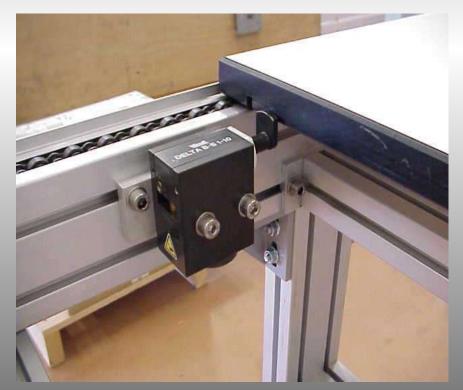

#### TRM TYPE TRANSFER SYSTEM

- Our newly born system is a conventional double way system fitted with rollers chains.
- The workpiece carriers of 500x500mm to 1000x1000mm can transport up to 110kg each.
- The workpiece carriers are fitted with pads and roll along the sections (on the chain rollers).
- Dampened stop units are located along the sections.
- Automatic chain tensioning is provided by a spring tensioning device.
- Elevation/sliding devices allow the worpiece carriers to go from one section to the next one.
- Positioning at the working place : precision = 0.5mm