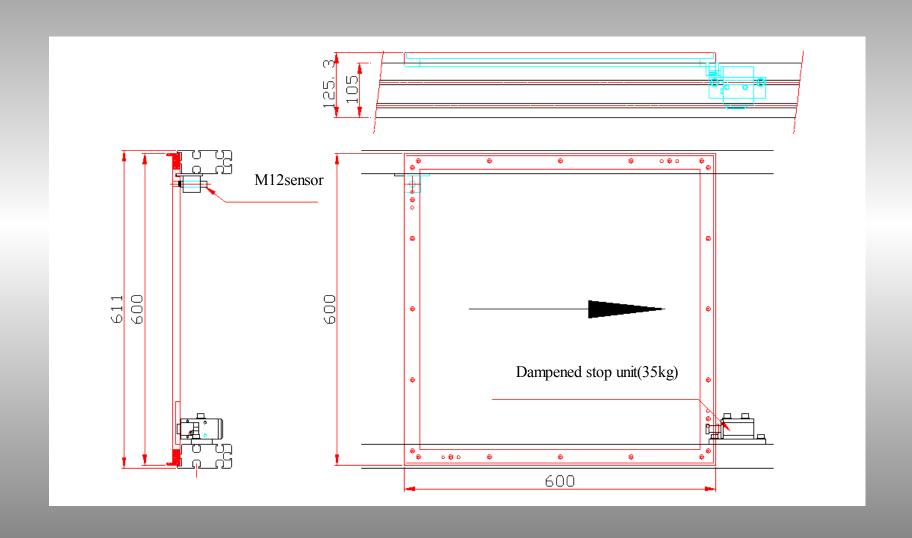

#### TRM TYPE TRANSFER SYSTEM

- Our newly born system is a conventional double way system fitted with rollers chains.
- The workpiece carriers of 500x500mm to 1000x1000mm can transport up to 110kg each.
- The workpiece carriers are fitted with pads and roll along the sections (on the chain rollers).
- Dampened stop units are located along the sections.
- Automatic chain tensioning is provided by a spring tensioning device.
- Elevation/sliding devices allow the worpiece carriers to go from one section to the next one.
- Positioning at the working place : precision = 0.5mm

#### TRM TYPE TRANSFER SYSTEM

Workpiece carriers 640mm x 640 mm