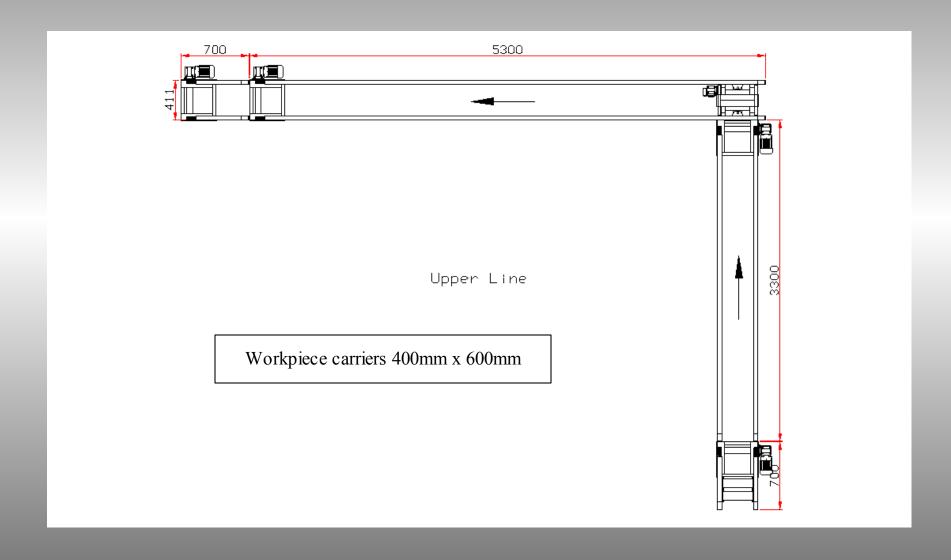

#### TRM TYPE TRANSFER SYSTEM

- Our newly born system is a conventional double way system fitted with rollers chains.
- The workpiece carriers of 500x500mm to 1000x1000mm can transport up to 110kg each.
- The workpiece carriers are fitted with pads and roll along the sections (on the chain rollers).
- Dampened stop units are located along the sections.
- Automatic chain tensioning is provided by a spring tensioning device.
- Elevation/sliding devices allow the worpiece carriers to go from one section to the next one.
- Positioning at the working place : precision = 0.5mm