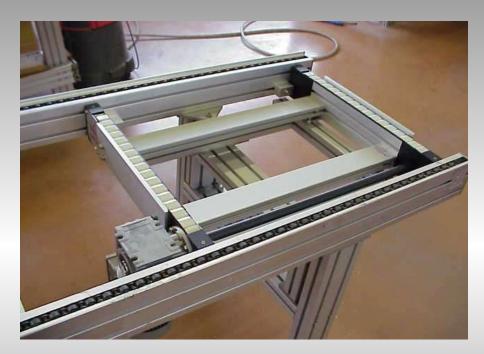

#### TRM TYPE TRANSFER SYSTEM

- Our newly born system is a conventional double way system fitted with rollers chains.
- The workpiece carriers of 500x500mm to 1000x1000mm can transport up to 110kg each.
- The workpiece carriers are fitted with pads and roll along the sections (on the chain rollers).
- Dampened stop units are located along the sections.
- Automatic chain tensioning is provided by a spring tensioning device.
- Elevation/sliding devices allow the worpiece carriers to go from one section to the next one.
- Positioning at the working place : precision = 0.5mm

#### TRM TYPE TRANSFER SYSTEM

Dimensions of the profile: 45x105

SEW Motor 250W or 370W

available range of speed:

4.5m/mn

6 m/mn

10 m/mn

12 m/mn