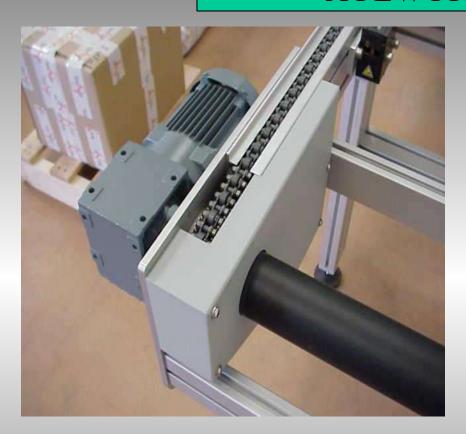

#### TRM TYPE TRANSFER SYSTEM

- Our newly born system is a conventional double way system fitted with rollers chains.
- The workpiece carriers of 500x500mm to 1000x1000mm can transport up to 110kg each.
- The workpiece carriers are fitted with pads and roll along the sections (on the chain rollers).
- Dampened stop units are located along the sections.
- Automatic chain tensioning is provided by a spring tensioning device.
- Elevation/sliding devices allow the worpiece carriers to go from one section to the next one.
- Positioning at the working place : precision = 0.5mm

#### TRM TYPE TRANSFER SYSTEM

Dimensions of the profile: 45x105

SEW Motor 250W or 370W

available range of speed:

4.5m/mn

6 m/mn

10 m/mn

12 m/mn