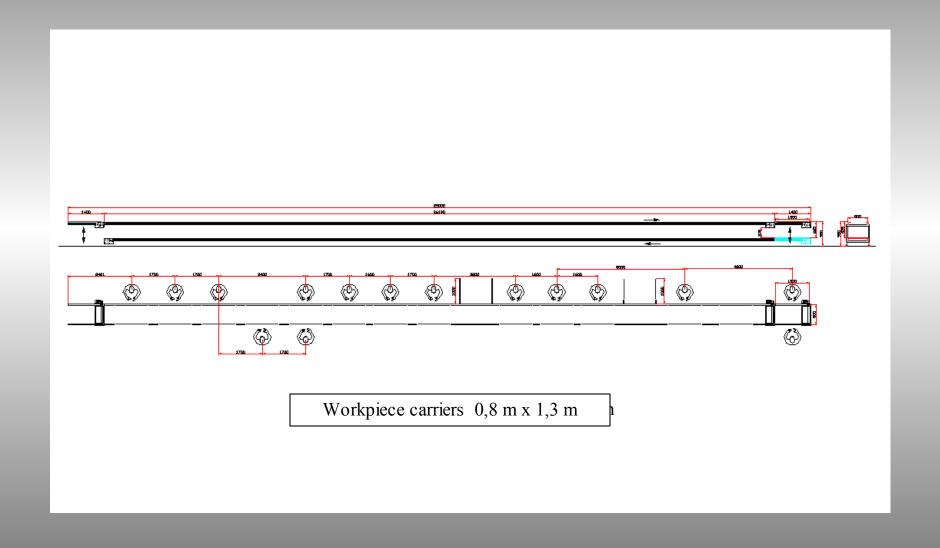

#### TRM TYPE TRANSFER SYSTEM

- Our newly born system is a conventional double way system fitted with rollers chains.
- The workpiece carriers of 500x500mm to 1000x1000mm can transport up to 110kg each.
- The workpiece carriers are fitted with pads and roll along the sections (on the chain rollers).
- Dampened stop units are located along the sections.
- Automatic chain tensioning is provided by a spring tensioning device.
- Elevation/sliding devices allow the worpiece carriers to go from one section to the next one.
- Positioning at the working place : precision = 0.5mm