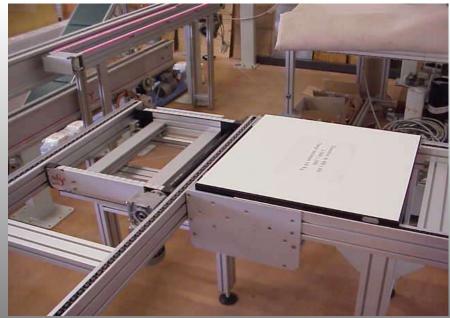

#### TRM TYPE TRANSFER SYSTEM

- Our newly born system is a conventional double way system fitted with rollers chains.
- The workpiece carriers of 500x500mm to 1000x1000mm can transport up to 110kg each.
- The workpiece carriers are fitted with pads and roll along the sections (on the chain rollers).
- Dampened stop units are located along the sections.
- Automatic chain tensioning is provided by a spring tensioning device.
- Elevation/sliding devices allow the worpiece carriers to go from one section to the next one.
- Positioning at the working place : precision = 0.5mm

#### TRM TYPE TRANSFER SYSTEM

Workpiece carriers 640mm x 640 mm