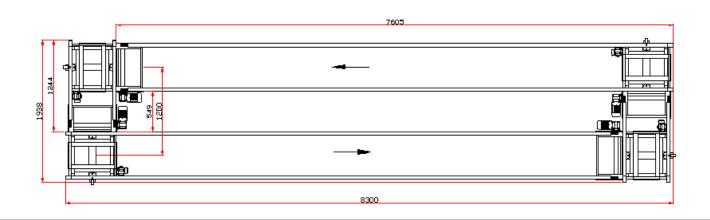

#### TRM TYPE TRANSFER SYSTEM

- Our newly born system is a conventional double way system fitted with rollers chains.
- The workpiece carriers of 500x500mm to 1000x1000mm can transport up to 110kg each.
- The workpiece carriers are fitted with pads and roll along the sections (on the chain rollers).
- Dampened stop units are located along the sections.
- Automatic chain tensioning is provided by a spring tensioning device.
- Elevation/sliding devices allow the worpiece carriers to go from one section to the next one.
- Positioning at the working place : precision = 0.5mm

#### TRM TYPE TRANSFER SYSTEM

Dimensions of the profile: 45x105

SEW Motor 250W or 370W

available range of speed:

4.5m/mn

6 m/mn

10 m/mn

12 m/mn