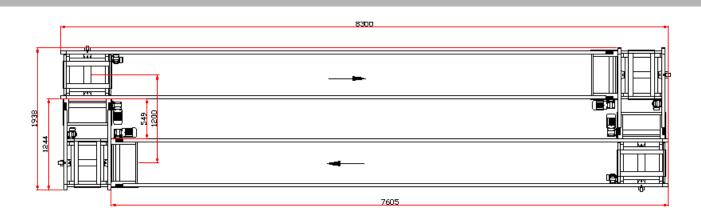

#### TRM TYPE TRANSFER SYSTEM

- Our newly born system is a conventional double way system fitted with rollers chains.
- The workpiece carriers of 500x500mm to 1000x1000mm can transport up to 110kg each.
- The workpiece carriers are fitted with pads and roll along the sections (on the chain rollers).
- Dampened stop units are located along the sections.
- Automatic chain tensioning is provided by a spring tensioning device.
- Elevation/sliding devices allow the worpiece carriers to go from one section to the next one.
- Positioning at the working place : precision = 0.5mm